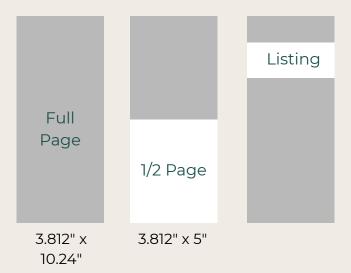

## Ad Sizes

🦳 Full Page

Business Listing (~% Page

## Print Advertising Opportunities

20% Off ALL Premier PRINT Edition Fall 2025 Ads
before September 15th - Use code 20off
All Ad sizes include a FREE Business Listing

| Ad            | Size                                  | Cost                      |
|---------------|---------------------------------------|---------------------------|
| 1/6 Page      | Business Listing<br>Text Only (no AD) | <b>\$400</b> (\$67/mo)    |
| Half Page     | 3.8125" x 5"                          | <b>\$750</b> (\$125/mo)   |
| Full Page     | 3.8125" x 10.24"                      | <b>\$1,475</b> (\$246/mo) |
| Pages 2 or 3  | 3.8125" x 10.24"                      | <b>\$1,600</b> (\$267/mo) |
| Back Cover    | 3.8125" x 10.24"                      | <b>\$2,000</b> (\$333/mo) |
| Center Spread | 8.125" x 10.24"                       | <b>\$3000</b> (\$500/mo)  |