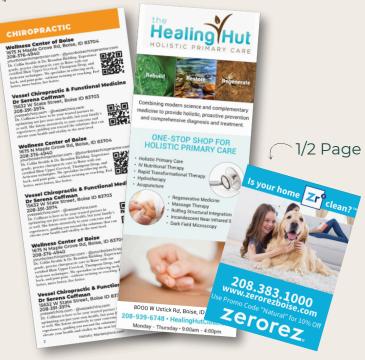

## Ad Sizes

🦳 Full Page

Business Listing (~% Page

## Print Advertising Opportunities

20% Off ALL Premier PRINT Edition Fall 2025 Ads
before September 15th - Use code 20off
All Ad sizes include a FREE Business Listing

| Ad            | Size                                  | Cost                      |
|---------------|---------------------------------------|---------------------------|
| 1/6 Page      | Business Listing<br>Text Only (no AD) | <b>\$400</b> (\$67/mo)    |
| Half Page     | 3.8125" x 5"                          | <b>\$750</b> (\$125/mo)   |
| Full Page     | 3.8125" x 10.24"                      | <b>\$1,475</b> (\$246/mo) |
| Pages 2 or 3  | 3.8125" x 10.24"                      | <b>\$1,600</b> (\$267/mo) |
| Back Cover    | 3.8125" x 10.24"                      | <b>\$2,000</b> (\$333/mo) |
| Center Spread | 8.125" x 10.24"                       | <b>\$3000</b> (\$500/mo)  |